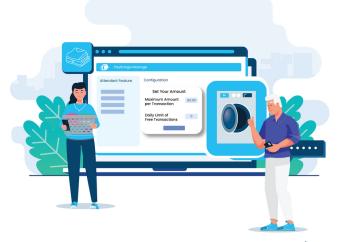

# **Getting Started**

Log in to your PayRange MANAGE operator account. Select "Attendant" from the left menu. Here you can configure the maximum amount and maximum number of free transactions allowed in a day by an attendant. Only certain MANAGE user roles have acces to the attendant feature.

#### **Controlled Usage**

Set limits on how many times per day your attendants can start the machines to ensure proper use.